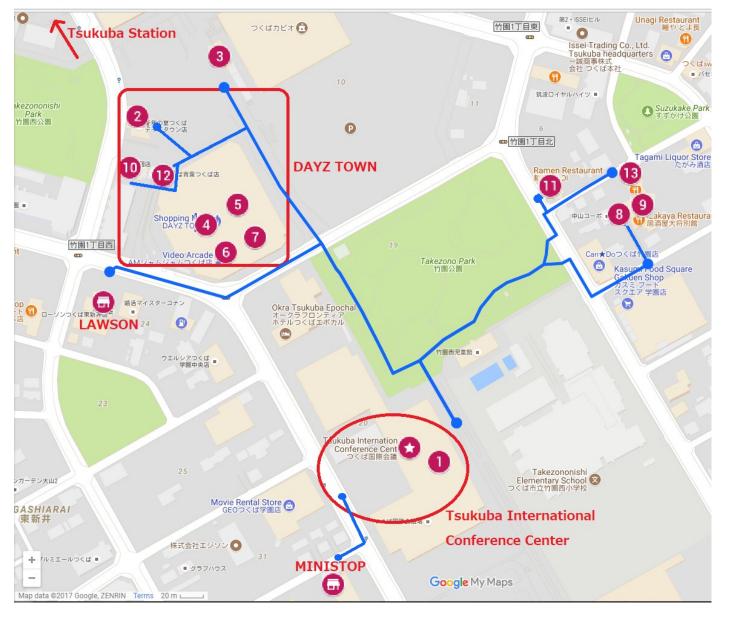

## Lunch Guide for ICEC2017

These restaurant open at Lunch time. We recommend that you eat at these because these are near the International Congress Center. If you need to other restaurant info or have other unknown point, please ask at the reception.

**1. Espoir**(エスポワール) Restaurant / Western dishes Lunch time 11:00-14:00 / Opening everyday / Price ¥1300-1600 It's inside Tsukuba International Congress Center.

2. SENNEN NO UTAGE(千年の宴) Japanese pub / Japanese food Lunch time 11:00-15:00 / Opening everyday / Price ¥800-1500 It's outside DAYZ TOWN main building. English, Korean and Chinese menu available. You can eat in a calm private room.

3. Café berger(カフェ・ベルガ) Café / Western dishes and Curry Lunch time 11:30-14:00 / Closed on Monday / Price ¥850-1000 It's along the pedestrian deck.

4. MUSUBI(むすび) Japanese pub / Japanese food Lunch time 11:30-14:30 / Opening everyday / Price ¥900-3000 It's inside DAYZ TOWN main building B1F.

5. KISAI KAGARI(季彩 かがり) Japanese pub / Japanese food Lunch time 11:30-13:30 / Closed on Sunday / Price ¥1000-2000 It's inside DAYZ TOWN main building B1F. 6. MONSTAR(門星) Asian pub / Asian food Lunch time 11:30-14:30 / Opening everyday / Price ¥850-1100 It's inside DAYZ TOWN main building B1F.

7. NAKAYAMA(なかやま) Japanese pub/ Japanese food Lunch time 11:30-13:30 / Closed on Sunday / Price ¥1000 It's inside DAYZ TOWN main building 1F.

8. SOBA-ICHI(蕎麦一) Soba Restraint / Japanese food Soba Lunch time 11:30-15:00 / Closed on Tuesday / Price ¥1000-1600 It's opposite the supermarket, KASUMI.

9. TONTON(とんとん) Japanese pub/ Japanese pork dishes Lunch time 11:30-14:30 / Opening everyday / Price ¥950-1500 It's opposite the supermarket, KASUMI.

**10. Katsuryu**(活龍) Ramen restaurant/ Ramen noodle soup Lunch time 11:30-14:30 / Opening everyday / Price ¥800-1000 It's outside DAYZ TOWN main building.

11. MENYA-AOI (麺や蒼) Ramen restaurant/ Ramen noodle soup Lunch time 11:30-14:30 / Closed on Wednesday / Price ¥800-1100

**12. AOBA (青葉)**Ramen restaurant/ Ramen noodle soupOpen time 11:30-24:00 / Opening everyday / Price ¥800-1100

13. oh la Vache!(オラバッシュ) French restaurant/ French Lunch time 11:30~13:15 / Closed on Sunday / Price ¥2700-3800 It is raising a French flag at the entrance.

## **Convenience Stores**

LAWSON and MINISTOP are near the Tsukuba International Congress Center.

## The way to restaurant is blue line.

**Online version** 